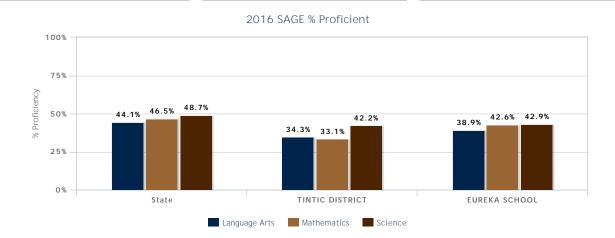

## SAGE Results for EUREKA SCHOOL

**Mathematics** 

43%

## District

School Year

2015/2016

TINTIC DISTRICT

•

Utah State Board of Education Data Gateway

Language Arts

39%

## SAGE Results for EUREKA SCHOOL by Demographic Group

| Demographic Categories     | Language Arts<br>% Prof | Mathematics<br>% Prof | Science<br>% Prof |
|----------------------------|-------------------------|-----------------------|-------------------|
| All Students               | 38.9%                   | 42.6%                 | 42.9%             |
| Caucasian                  | 39.2%                   | 43.1%                 | 42.5%             |
| Hispanic                   | N<10                    | N<10                  | N<10              |
| Multiple Races             | N<10                    | N<10                  | N<10              |
| Female                     | 50%-59%                 | 40%-49%               | 30%-39%           |
| Male                       | 20%-29%                 | 40%-49%               | 40%-49%           |
| Economically Disadvantaged | 20%-29%                 | 30%-39%               | 30%-39%           |
| Students with Disabilities | N<10                    | N<10                  | N<10              |
| Mobile                     | N<10                    | N<10                  | N<10              |

Science

43%