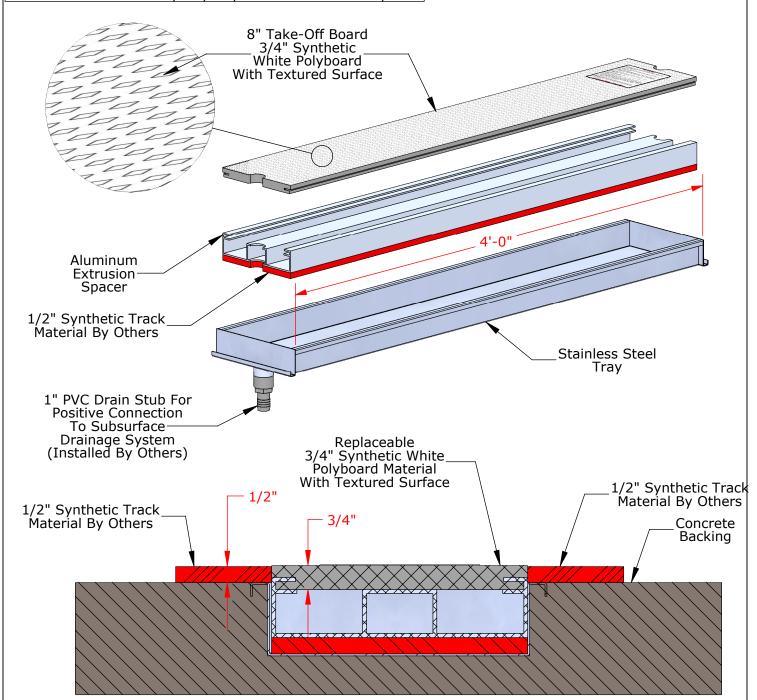

#### Items:

**A1.1 –** Product Specification- See sheet C-501 Detail 7 key note #2: Long Jump Take off board. – Sportsfield Specialties – LTJTOB8SS-SYN 8" long/triple jump polyboard take-off board system. See attached cut sheet. (Quality to match if substituted.)

### United States Patent # 8,337,318, Issued December 25, 2012

This Board should **ONLY** be used with proper track spikes at all levels of practice and/or competition. If track spikes are <u>NOT</u> used, the track surface side of the insert or blanking lid should be facing up.

LTJTOB8 (TFLT008SS-SYN) 8" Long/Triple Jump Polyboard Take-Off Board System

Not To Scale Sportsfield Specialties Inc 03042020